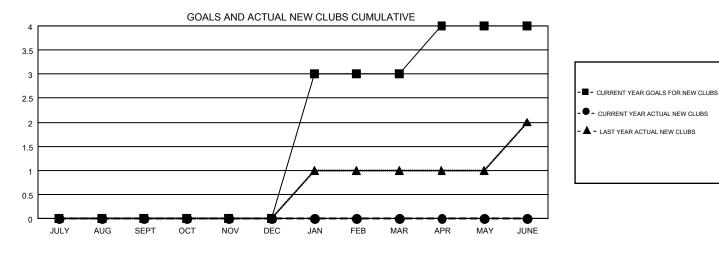

## GMT CA 1

| Clubs                 |               |           |               | Members               |                           |                         |                                                    |  |
|-----------------------|---------------|-----------|---------------|-----------------------|---------------------------|-------------------------|----------------------------------------------------|--|
| RESULTS FOR 2019-2020 |               |           |               | RESULTS FOR 2019-2020 |                           |                         |                                                    |  |
| QUARTER               | NEW CLUB GOAL | NEW CLUBS | DROPPED CLUBS | QUARTER               | MEMBER GROWTH NET<br>GOAL | MEMBER GROWTH<br>ACTUAL | DROPPED<br>MEMBERS ACTUAL<br>(including transfers) |  |
| JULY/AUG/SEPT         | 0             | 0         | 4             | JULY/AUG/SEPT         | 62                        | 111                     | 91                                                 |  |
| OCT/NOV/DEC           | 0             | 0         | 0             | OCT/NOV/DEC           | 75                        | 33                      | 19                                                 |  |
| JAN/FEB/MAR           | 3             | 0         | 0             | JAN/FEB/MAR           | 73                        | 0                       | 0                                                  |  |
| APR/MAY/JUNE          | 1             | 0         | 0             | APR/MAY/JUNE          | 70                        | 0                       | 0                                                  |  |