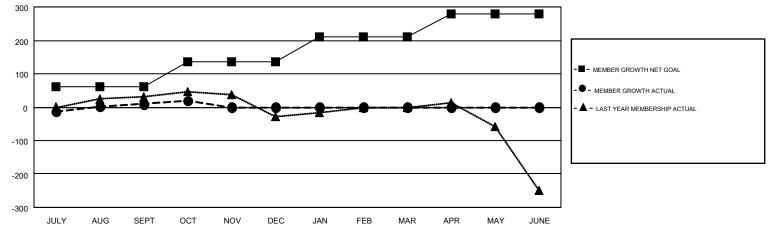

## GMT CA 1

| Clubs                 |               |           |               | Members               |                           |                         |                                                    |  |
|-----------------------|---------------|-----------|---------------|-----------------------|---------------------------|-------------------------|----------------------------------------------------|--|
| RESULTS FOR 2019-2020 |               |           |               | RESULTS FOR 2019-2020 |                           |                         |                                                    |  |
| QUARTER               | NEW CLUB GOAL | NEW CLUBS | DROPPED CLUBS | QUARTER               | MEMBER GROWTH NET<br>GOAL | MEMBER GROWTH<br>ACTUAL | DROPPED<br>MEMBERS ACTUAL<br>(including transfers) |  |
| JULY/AUG/SEPT         | 0             | 0         | 4             | JULY/AUG/SEPT         | 62                        | 111                     | 91                                                 |  |
| OCT/NOV/DEC           | 0             | 0         | 0             | OCT/NOV/DEC           | 75                        | 33                      | 19                                                 |  |
| JAN/FEB/MAR           | 3             | 0         | 0             | JAN/FEB/MAR           | 73                        | 0                       | 0                                                  |  |
| APR/MAY/JUNE          | 1             | 0         | 0             | APR/MAY/JUNE          | 70                        | 0                       | 0                                                  |  |